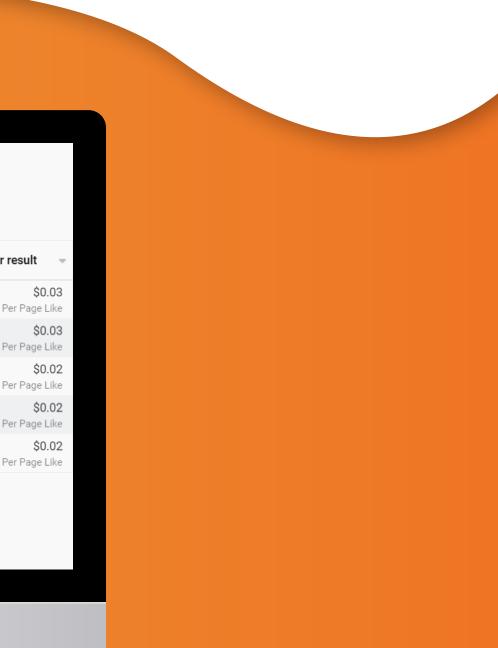

### Solutions

| -                      | Results 🔷                  | Reach 🗢                                                                                             | Impressions -                                                                                                                                                                                                                                                                                                                                                                                                                                                                                                                                                                                                                                                                                                                                                                                                                                                                                                                                                                                                                                                                                                                               | Cost per result                                                                                                                                                                                                                                                                                                                                                                                                                                                                                                                                                   |
|------------------------|----------------------------|-----------------------------------------------------------------------------------------------------|---------------------------------------------------------------------------------------------------------------------------------------------------------------------------------------------------------------------------------------------------------------------------------------------------------------------------------------------------------------------------------------------------------------------------------------------------------------------------------------------------------------------------------------------------------------------------------------------------------------------------------------------------------------------------------------------------------------------------------------------------------------------------------------------------------------------------------------------------------------------------------------------------------------------------------------------------------------------------------------------------------------------------------------------------------------------------------------------------------------------------------------------|-------------------------------------------------------------------------------------------------------------------------------------------------------------------------------------------------------------------------------------------------------------------------------------------------------------------------------------------------------------------------------------------------------------------------------------------------------------------------------------------------------------------------------------------------------------------|
| 9,163 New<br>Followers | 1,433<br>Page Likes        | 9,502                                                                                               | 13,624                                                                                                                                                                                                                                                                                                                                                                                                                                                                                                                                                                                                                                                                                                                                                                                                                                                                                                                                                                                                                                                                                                                                      | <b>\$0.</b><br>Per Page L                                                                                                                                                                                                                                                                                                                                                                                                                                                                                                                                         |
|                        | <b>1,578</b><br>Page Likes | 23,368                                                                                              | 30,004                                                                                                                                                                                                                                                                                                                                                                                                                                                                                                                                                                                                                                                                                                                                                                                                                                                                                                                                                                                                                                                                                                                                      | <b>\$0.</b><br>Per Page L                                                                                                                                                                                                                                                                                                                                                                                                                                                                                                                                         |
|                        | <b>2,025</b><br>Page Likes | 28,285                                                                                              | 35,165                                                                                                                                                                                                                                                                                                                                                                                                                                                                                                                                                                                                                                                                                                                                                                                                                                                                                                                                                                                                                                                                                                                                      | <b>\$0.</b><br>Per Page L                                                                                                                                                                                                                                                                                                                                                                                                                                                                                                                                         |
|                        | <b>2,058</b><br>Page Likes | 16,403                                                                                              | 20,335                                                                                                                                                                                                                                                                                                                                                                                                                                                                                                                                                                                                                                                                                                                                                                                                                                                                                                                                                                                                                                                                                                                                      | <b>\$0.</b><br>Per Page L                                                                                                                                                                                                                                                                                                                                                                                                                                                                                                                                         |
|                        | <b>2,069</b><br>Page Likes | 21,953                                                                                              | 27,814                                                                                                                                                                                                                                                                                                                                                                                                                                                                                                                                                                                                                                                                                                                                                                                                                                                                                                                                                                                                                                                                                                                                      | <b>\$0.</b><br>Per Page L                                                                                                                                                                                                                                                                                                                                                                                                                                                                                                                                         |
|                        | -<br>                      | A 1,433<br>Page Likes<br>1,578<br>Page Likes<br>2,025<br>Page Likes<br>2,058<br>Page Likes<br>2,069 | Image <th< th=""><th>Image Image <th< th=""></th<></th></th<> | Image <th< th=""></th<> |